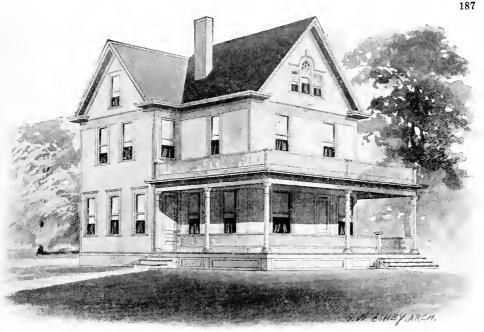

Design No. 2005

First Floor Plan

second Floor Place

### Size: Width, 28 feet 6 inches; length, 43 feet, exclusive of porch

Blue prints consist of basement plan; first and second floor plans; front, rear, two side elevations; wall sections and all necessary interior details. Specifications consist of about twenty pages of typewritten matter.

Full and complete working plans and specifications of this house will be furnished for \$5.00. Cost of this house is from about \$2,250.00 to about \$2,500.00, according to the locality in which it is built.